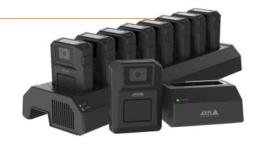

### **Axis Body Worn Cameras**

The world's most flexible body worn camera system with an open architecture that integrates with existing software systems. It captures video up to 1080p at 30fps and audio through dual microphones for superior noise suppression and an internal storage of 64GB, which is enough to cover a full shift in full HD resolution.