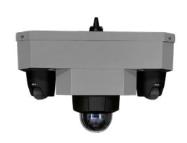

#### VX400 Covert Deployable Pole Camera System

High-tech yet low-key, the VX400 Covert Deployable Pole Camera System is a complete HD video surveillance system hidden in a rugged covert housing that resembles a power transformer. It easily mounts on a standard utility pole and features an AXIS 10X optical PTZ camera\*.

The camera provides both the zoomed-in detail and the broad overview that law enforcement needs for hot-spot surveillance and event monitoring. It features a continuous 360° pan that lets you easily follow moving objects and outstanding light-sensitivity for high-quality video even in low light.