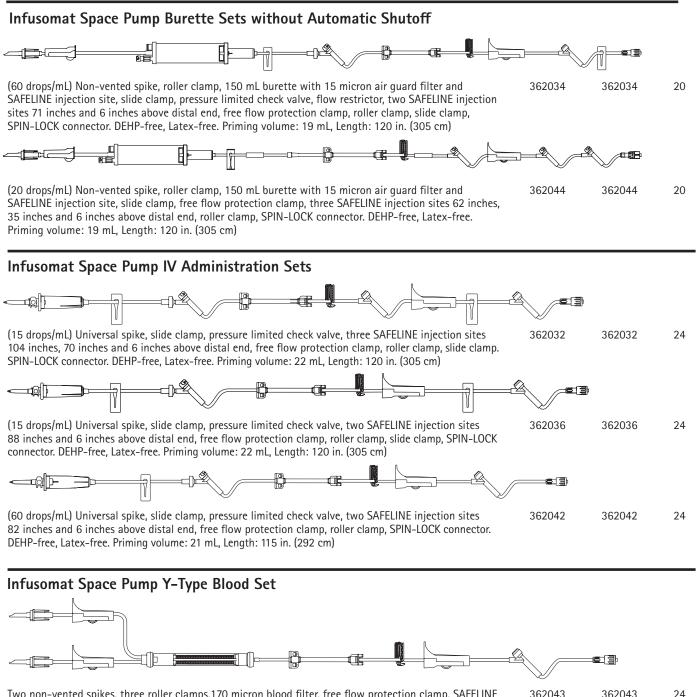

## Infusomat® Space Pump Sets with ULTRASITE® Needle-Free IV System

Two non-vented spikes, three roller clamps,170 micron blood filter, free flow protection clamp, SAFELINE362043362043injection site six inches above distal end, SPIN-LOCK connector. Latex-free.Priming volume: 39 mL, Length: 120 in. (305 cm)362043