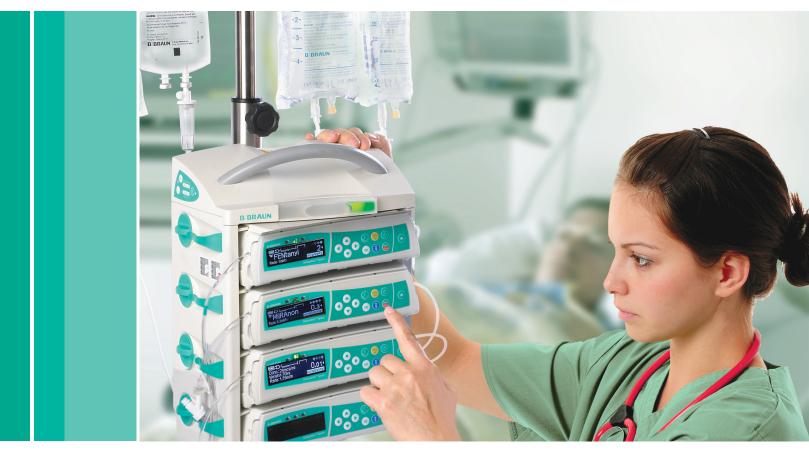

## Infusomat<sup>®</sup> Space Infusion System Pump Sets

Safety, flexibility and convenience for today's busy care environments

Providing an array of options to encompass your infusion therapy requirements