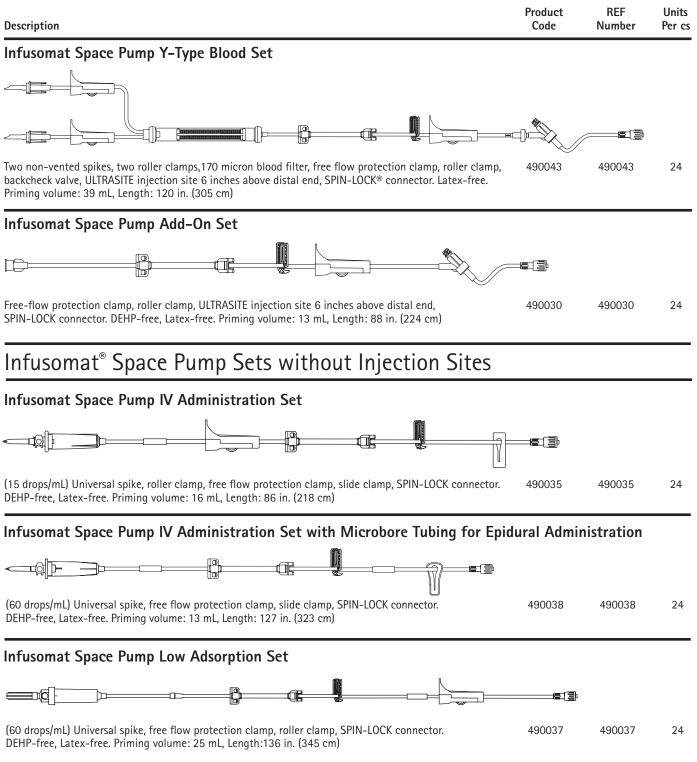

## Infusomat® Space Pump Sets with ULTRASITE® Needle-Free IV System

| Description                                                                                                                                                                                                                                                                                                                                                                                                                         | Product<br>Code              | REF<br>Number    | Units<br>Per cs |
|-------------------------------------------------------------------------------------------------------------------------------------------------------------------------------------------------------------------------------------------------------------------------------------------------------------------------------------------------------------------------------------------------------------------------------------|------------------------------|------------------|-----------------|
| Infusomat Space Pump IV Administration Sets                                                                                                                                                                                                                                                                                                                                                                                         |                              |                  |                 |
|                                                                                                                                                                                                                                                                                                                                                                                                                                     |                              | þ                |                 |
| (15 drops/mL) Universal spike, free flow protection clamp, roller clamp, ULTRASITE injection site 6 inches from distal end, SPIN-LOCK connector. DEHP-free, Latex-free. Priming volume: 23 mL, Length: 120 in. (30)                                                                                                                                                                                                                 | 490031<br>5 cm)              | 490031           | 24              |
|                                                                                                                                                                                                                                                                                                                                                                                                                                     |                              |                  |                 |
| (15 drops/mL) Universal spike, slide clamp, pressure limited check valve, three ULTRASITE injection sites<br>104 inches, 70 inches and 6 inches above distal end, free flow protection clamp, backcheck valve, roller cla<br>slide clamp, SPIN-LOCK connector. DEHP-free, Latex-free. Priming volume: 22 mL, Length: 120 in. (305 cm)                                                                                               | 490032<br>amp,               | 490032           | 24              |
|                                                                                                                                                                                                                                                                                                                                                                                                                                     |                              |                  |                 |
| (15 drops/mL) Universal spike, slide clamp, pressure limited check valve, two ULTRASITE injection sites<br>88 inches and 6 inches above distal end, free flow protection clamp, backcheck valve at distal Y-site,<br>roller clamp, slide clamp, SPIN-LOCK connector. DEHP-free, Latex-free. Priming volume: 22 mL, Length: 120                                                                                                      | 490036<br>in. (305 cm)       | 490036           | 24              |
|                                                                                                                                                                                                                                                                                                                                                                                                                                     |                              |                  |                 |
| (60 drops/mL) Universal spike, slide clamp, pressure limited check valve, two ULTRASITE injection sites<br>82 inches and 6 inches above distal end, free flow protection clamp, roller clamp, flow restrictor,<br>backcheck valve at distal Y-site, SPIN-LOCK connector. DEHP-free, Latex-free. Priming volume: 21 mL, Lengtl                                                                                                       | 490042<br>n: 115 in. (292 cm | 490042<br>)      | 24              |
| Infusomat Space Pump Filtered Primary Additive IV Sets                                                                                                                                                                                                                                                                                                                                                                              |                              |                  |                 |
|                                                                                                                                                                                                                                                                                                                                                                                                                                     |                              | e (B)            |                 |
| (15 drops/mL) Universal spike, slide clamp, pressure limited check valve, two ULTRASITE injection sites<br>85 inches and 6 inches above distal end, free flow protection clamp, roller clamp, SUPOR® 1.2 micron<br>air-eliminating filter, slide clamp, SPIN-LOCK connector. DEHP-free, Latex-free. Priming volume: 22 mL, Le                                                                                                       | 490033<br>ength: 120 in. (30 | 490033<br>95 cm) | 24              |
|                                                                                                                                                                                                                                                                                                                                                                                                                                     |                              |                  | þ               |
| (15 drops/mL) Universal spike, slide clamp, pressure limited check valve, two ULTRASITE injection sites<br>82 inches and 6 inches above distal end, free flow protection clamp, roller clamp, SUPOR 0.2 micron<br>air-eliminating filter, slide clamp, SPIN-LOCK connector. DEHP-free, Latex-free. Priming volume: 19 mL, Le                                                                                                        | 490041<br>ength: 120 in. (30 | 490041<br>95 cm) | 24              |
| Infusomat Space Pump Burette Set without Automatic Shutoff                                                                                                                                                                                                                                                                                                                                                                          |                              |                  |                 |
|                                                                                                                                                                                                                                                                                                                                                                                                                                     |                              |                  |                 |
| (60 drops/mL) Non-vented spike, roller clamp, 150 mL burette with 15 micron air guard filter and<br>ULTRASITE injection site, slide clamp, pressure limited check valve, two ULTRASITE injection sites<br>71 inches and 6 inches above distal end, free flow protection clamp, roller clamp, flow restrictor, backchec<br>at distal Y-site, slide clamp, SPIN-LOCK connector. DEHP-free, Latex-free. Priming volume: 19 mL, Length: |                              | 490034           | 20              |
| Infusomat Space Pump IV Administration Set with ULTRABLOCK <sup>™</sup> UV Resis                                                                                                                                                                                                                                                                                                                                                    | tant Tubing                  |                  |                 |
|                                                                                                                                                                                                                                                                                                                                                                                                                                     |                              |                  |                 |
| (15 drops/mL) Universal spike, free flow protection clamp, roller clamp, SUPOR® 0.2 micron air-eliminating                                                                                                                                                                                                                                                                                                                          | 490040                       | 490040           | 24              |

(15 drops/mL) Universal spike, free flow protection clamp, roller clamp, SUPOR® 0.2 micron air-eliminating 490040 490040 24 filter, slide clamp, ULTRASITE® injection site 6 inches above distal end,, SPIN-LOCK connector. DEHP-free, Latex-free. Priming volume: 23 mL, Length: 119 in. (302 cm)