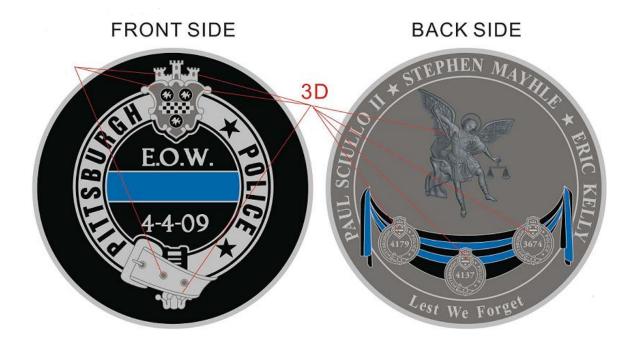

## "A tribute to our fallen that made the ultimate sacrifice."

## **Pittsburgh Memorial Coin - \$20**

The Pittsburgh Police Memorial coin will be 1.75" diameter with a antique silver finish. All proceeds benefit The Fallen Officers Fund.

Pre-orders will be taken by the Officers below.